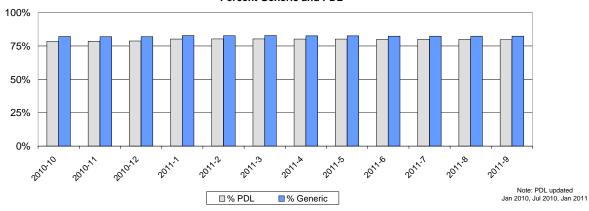

# Percent Generic and PDL

78.4%

78.3%

78.7%

80.1%

80.2%

80.2%

80.1%

80.1%

79.9%

80.0%

79.9%

|                              |              | 2010 2011    |              |              |              |              |              |              |              |                 |              |              |             |
|------------------------------|--------------|--------------|--------------|--------------|--------------|--------------|--------------|--------------|--------------|-----------------|--------------|--------------|-------------|
|                              | OCTOBER      | MOVEMBER     | DECEMBER     | JANUAR T     | FEBRUARY     | MARCH        | APRIL        | ener         | JUNE         | yu <sup>z</sup> | AUGUST       | SEPTEMBER    |             |
| Eligibility                  |              |              |              |              |              |              |              |              |              |                 |              |              | AVG/YTD     |
| Total Members                | 536,829      | 545,033      | 554,825      | 567,706      | 582,012      | 583,892      | 588,812      | 587,524      | 590,406      | 592,894         | 593,825      | 595,965      | 576,644     |
| FFS Members                  | 92,966       | 94,462       | 93,877       | 101,460      | 93,432       | 93,083       | 95,186       | 96,165       | 92,552       | 93,582          | 91,122       | 93,140       | 94,252      |
| Standard                     | 5,793        | 6,569        | 9,015        | 11,023       | 8,621        | 6,975        | 6,465        | 6,636        | 6,191        | 6,261           | 5,648        | 5,648        | 7,070       |
| Plus                         | 62,536       | 63,349       | 61,005       | 66,459       | 60,814       | 61,879       | 64,226       | 64,994       | 61,751       | 62,454          | 60,588       | 62,521       | 62,715      |
| Medicare Wrap                | 24,637       | 24,544       | 23,857       | 23,978       | 23,997       | 24,229       | 24,495       | 24,535       | 24,610       | 24,867          | 24,886       | 24,971       | 24,467      |
| Gross Figures                |              |              |              |              |              |              |              |              |              |                 |              |              |             |
| Total Cost                   | \$12,105,696 | \$12,427,341 | \$12,993,192 | \$12,929,023 | \$12,606,254 | \$14,174,946 | \$13,422,843 | \$13,913,764 | \$13,967,048 | \$13,381,543    | \$14,386,957 | \$13,894,313 | \$160,202,9 |
| FFS Drugs                    | \$3,979,166  | \$3,911,606  | \$4,067,044  | \$3,971,137  | \$3,901,970  | \$4,367,888  | \$4,114,438  | \$4,265,740  | \$4,251,219  | \$4,097,730     | \$4,246,798  | \$4,111,450  | \$49,286,1  |
| Mental Health Carveout Drugs | \$8,126,530  | \$8,515,734  | \$8,926,148  | \$8,957,886  | \$8,704,284  | \$9,807,058  | \$9,308,405  | \$9,648,024  | \$9,715,829  | \$9,283,813     | \$10,140,159 | \$9,782,863  | \$110,916,  |
| Total Rx                     | 169,921      | 172,286      | 178,580      | 179,184      | 171,655      | 193,810      | 178,841      | 184,786      | 182,736      | 171,137         | 185,721      | 179,760      | 2,148,417   |
| FFS Drugs                    | 83,412       | 81,987       | 83,927       | 83,865       | 80,382       | 90,246       | 82,301       | 85,467       | 83,601       | 77,282          | 83,330       | 80,443       | 996,243     |
| Mental Health Carveout Drugs | 86,509       | 90,299       | 94,653       | 95,319       | 91,273       | 103,564      | 96,540       | 99,319       | 99,135       | 93,855          | 102,391      | 99,317       | 1,152,174   |
| Cost/Rx                      | \$71.24      | \$72.13      | \$72.76      | \$72.16      | \$73.44      | \$73.14      | \$75.05      | \$75.30      | \$76.43      | \$78.19         | \$77.47      | \$77.29      | \$74.55     |
| FFS Drugs                    | \$47.70      | \$47.71      | \$48.46      | \$47.35      | \$48.54      | \$48.40      | \$49.99      | \$49.91      | \$50.85      | \$53.02         | \$50.96      | \$51.11      | \$49.50     |
| Mental Health Carveout Drugs | \$93.94      | \$94.31      | \$94.30      | \$93.98      | \$95.37      | \$94.70      | \$96.42      | \$97.14      | \$98.01      | \$98.92         | \$99.03      | \$98.50      | \$96.22     |
| Generic                      | \$62.92      | \$63.94      | \$65.09      | \$22.99      | \$23.14      | \$23.04      | \$23.12      | \$22.96      | \$22.70      | \$22.13         | \$20.87      | \$20.77      | \$32.81     |
| Brand                        | \$4.44       | \$4.53       | \$4.48       | \$307.11     | \$312.32     | \$314.33     | \$320.05     | \$321.59     | \$326.27     | \$338.27        | \$340.54     | \$338.94     | \$244.41    |
| PMPM Figures                 |              |              |              |              |              |              |              |              |              |                 |              |              |             |
| Cost PMPM                    | \$57.94      | \$57.03      | \$59.41      | \$54.92      | \$56.72      | \$63.72      | \$59.03      | \$60.78      | \$62.39      | \$59.45         | \$63.68      | \$60.56      | \$59.64     |
| Standard                     | \$103.23     | \$83.47      | \$69.82      | \$60.15      | \$69.34      | \$94.16      | \$120.43     | \$137.85     | \$157.41     | \$153.72        | \$168.28     | \$160.37     | \$114.85    |
| Plus                         | \$67.10      | \$67.02      | \$70.44      | \$63.52      | \$65.34      | \$72.67      | \$62.59      | \$64.10      | \$64.98      | \$61.43         | \$66.67      | \$64.63      | \$65.88     |
| Medicare Wrap                | \$11.84      | \$10.49      | \$14.06      | \$16.24      | \$15.10      | \$16.41      | \$16.49      | \$15.48      | \$15.98      | \$14.59         | \$16.95      | \$13.28      | \$14.74     |
| FFS Drugs                    | \$42.80      | \$41.41      | \$43.32      | \$39.14      | \$41.76      | \$46.92      | \$43.23      | \$44.36      | \$45.93      | \$43.79         | \$46.61      | \$44.14      | \$43.62     |
| Mental Health Carveout Drugs | \$15.14      | \$15.62      | \$16.09      | \$15.78      | \$14.96      | \$16.80      | \$15.81      | \$16.42      | \$16.46      | \$15.66         | \$17.08      | \$16.42      | \$16.02     |
| Rx PMPM                      | 1.06         | 1.03         | 1.06         | 0.99         | 1.02         | 1.15         | 1.03         | 1.06         | 1.07         | 0.98            | 1.09         | 1.03         | 1.05        |
| Standard                     | 1.98         | 1.74         | 1.43         | 1.28         | 1.48         | 2.02         | 2.01         | 2.11         | 2.20         | 1.98            | 2.30         | 2.18         | 1.89        |
| Plus                         | 0.98         | 0.95         | 1.00         | 0.92         | 0.95         | 1.04         | 0.91         | 0.93         | 0.94         | 0.86            | 0.95         | 0.91         | 0.95        |
| Medicare Wrap                | 0.96         | 0.97         | 1.01         | 1.00         | 0.95         | 1.06         | 0.97         | 1.00         | 1.00         | 0.95            | 1.04         | 0.95         | 0.99        |
| FFS Drugs                    | 0.90         | 0.87         | 0.89         | 0.83         | 0.86         | 0.97         | 0.86         | 0.89         | 0.90         | 0.83            | 0.91         | 0.86         | 0.88        |
| Mental Health Carveout Drugs | 0.16         | 0.17         | 0.17         | 0.17         | 0.16         | 0.18         | 0.16         | 0.17         | 0.17         | 0.16            | 0.17         | 0.17         | 0.17        |
| Itilization Percentages      |              |              |              |              |              |              |              |              |              |                 |              |              |             |
| Generic %                    | 82.1%        | 81.9%        | 81.9%        | 82.7%        | 82.6%        | 82.8%        | 82.5%        | 82.5%        | 82.3%        | 82.3%           | 82.3%        | 82.2%        | 82.3%       |
|                              |              |              |              |              |              |              |              |              |              |                 |              |              |             |
| FFS Drugs                    | 87.1%        | 87.1%        | 87.0%        | 88.0%        | 88.0%        | 88.1%        | 88.0%        | 87.8%        | 87.7%        | 87.7%           | 87.9%        | 87.9%        | 87.7%       |

PDL %

Last Updated: October 12, 2011

79.7%