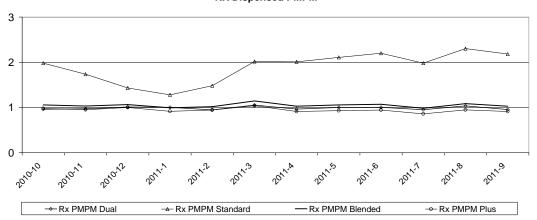

#### **RX Dispensed PMPM**

79.9%

80.0%

79.9%

|                              |              | 2010 2011    |              |              |              |              |              |              |              |                 |              |              |             |
|------------------------------|--------------|--------------|--------------|--------------|--------------|--------------|--------------|--------------|--------------|-----------------|--------------|--------------|-------------|
|                              | OCTOBER      | MOVEMBER     | DECEMBER     | JANUAR T     | FEBRUARY     | MARCH        | APRIL        | ener         | JUNE         | yu <sup>z</sup> | AUGUST       | SEPTEMBER    |             |
| Eligibility                  |              |              |              |              |              |              |              |              |              |                 |              |              | AVG/YTD     |
| Total Members                | 536,829      | 545,033      | 554,825      | 567,706      | 582,012      | 583,892      | 588,812      | 587,524      | 590,406      | 592,894         | 593,825      | 595,965      | 576,644     |
| FFS Members                  | 92,966       | 94,462       | 93,877       | 101,460      | 93,432       | 93,083       | 95,186       | 96,165       | 92,552       | 93,582          | 91,122       | 93,140       | 94,252      |
| Standard                     | 5,793        | 6,569        | 9,015        | 11,023       | 8,621        | 6,975        | 6,465        | 6,636        | 6,191        | 6,261           | 5,648        | 5,648        | 7,070       |
| Plus                         | 62,536       | 63,349       | 61,005       | 66,459       | 60,814       | 61,879       | 64,226       | 64,994       | 61,751       | 62,454          | 60,588       | 62,521       | 62,715      |
| Medicare Wrap                | 24,637       | 24,544       | 23,857       | 23,978       | 23,997       | 24,229       | 24,495       | 24,535       | 24,610       | 24,867          | 24,886       | 24,971       | 24,467      |
| Gross Figures                |              |              |              |              |              |              |              |              |              |                 |              |              |             |
| Total Cost                   | \$12,105,696 | \$12,427,341 | \$12,993,192 | \$12,929,023 | \$12,606,254 | \$14,174,946 | \$13,422,843 | \$13,913,764 | \$13,967,048 | \$13,381,543    | \$14,386,957 | \$13,894,313 | \$160,202,9 |
| FFS Drugs                    | \$3,979,166  | \$3,911,606  | \$4,067,044  | \$3,971,137  | \$3,901,970  | \$4,367,888  | \$4,114,438  | \$4,265,740  | \$4,251,219  | \$4,097,730     | \$4,246,798  | \$4,111,450  | \$49,286,1  |
| Mental Health Carveout Drugs | \$8,126,530  | \$8,515,734  | \$8,926,148  | \$8,957,886  | \$8,704,284  | \$9,807,058  | \$9,308,405  | \$9,648,024  | \$9,715,829  | \$9,283,813     | \$10,140,159 | \$9,782,863  | \$110,916,  |
| Total Rx                     | 169,921      | 172,286      | 178,580      | 179,184      | 171,655      | 193,810      | 178,841      | 184,786      | 182,736      | 171,137         | 185,721      | 179,760      | 2,148,417   |
| FFS Drugs                    | 83,412       | 81,987       | 83,927       | 83,865       | 80,382       | 90,246       | 82,301       | 85,467       | 83,601       | 77,282          | 83,330       | 80,443       | 996,243     |
| Mental Health Carveout Drugs | 86,509       | 90,299       | 94,653       | 95,319       | 91,273       | 103,564      | 96,540       | 99,319       | 99,135       | 93,855          | 102,391      | 99,317       | 1,152,174   |
| Cost/Rx                      | \$71.24      | \$72.13      | \$72.76      | \$72.16      | \$73.44      | \$73.14      | \$75.05      | \$75.30      | \$76.43      | \$78.19         | \$77.47      | \$77.29      | \$74.55     |
| FFS Drugs                    | \$47.70      | \$47.71      | \$48.46      | \$47.35      | \$48.54      | \$48.40      | \$49.99      | \$49.91      | \$50.85      | \$53.02         | \$50.96      | \$51.11      | \$49.50     |
| Mental Health Carveout Drugs | \$93.94      | \$94.31      | \$94.30      | \$93.98      | \$95.37      | \$94.70      | \$96.42      | \$97.14      | \$98.01      | \$98.92         | \$99.03      | \$98.50      | \$96.22     |
| Generic                      | \$62.92      | \$63.94      | \$65.09      | \$22.99      | \$23.14      | \$23.04      | \$23.12      | \$22.96      | \$22.70      | \$22.13         | \$20.87      | \$20.77      | \$32.81     |
| Brand                        | \$4.44       | \$4.53       | \$4.48       | \$307.11     | \$312.32     | \$314.33     | \$320.05     | \$321.59     | \$326.27     | \$338.27        | \$340.54     | \$338.94     | \$244.41    |
| PMPM Figures                 |              |              |              |              |              |              |              |              |              |                 |              |              |             |
| Cost PMPM                    | \$57.94      | \$57.03      | \$59.41      | \$54.92      | \$56.72      | \$63.72      | \$59.03      | \$60.78      | \$62.39      | \$59.45         | \$63.68      | \$60.56      | \$59.64     |
| Standard                     | \$103.23     | \$83.47      | \$69.82      | \$60.15      | \$69.34      | \$94.16      | \$120.43     | \$137.85     | \$157.41     | \$153.72        | \$168.28     | \$160.37     | \$114.85    |
| Plus                         | \$67.10      | \$67.02      | \$70.44      | \$63.52      | \$65.34      | \$72.67      | \$62.59      | \$64.10      | \$64.98      | \$61.43         | \$66.67      | \$64.63      | \$65.88     |
| Medicare Wrap                | \$11.84      | \$10.49      | \$14.06      | \$16.24      | \$15.10      | \$16.41      | \$16.49      | \$15.48      | \$15.98      | \$14.59         | \$16.95      | \$13.28      | \$14.74     |
| FFS Drugs                    | \$42.80      | \$41.41      | \$43.32      | \$39.14      | \$41.76      | \$46.92      | \$43.23      | \$44.36      | \$45.93      | \$43.79         | \$46.61      | \$44.14      | \$43.62     |
| Mental Health Carveout Drugs | \$15.14      | \$15.62      | \$16.09      | \$15.78      | \$14.96      | \$16.80      | \$15.81      | \$16.42      | \$16.46      | \$15.66         | \$17.08      | \$16.42      | \$16.02     |
| Rx PMPM                      | 1.06         | 1.03         | 1.06         | 0.99         | 1.02         | 1.15         | 1.03         | 1.06         | 1.07         | 0.98            | 1.09         | 1.03         | 1.05        |
| Standard                     | 1.98         | 1.74         | 1.43         | 1.28         | 1.48         | 2.02         | 2.01         | 2.11         | 2.20         | 1.98            | 2.30         | 2.18         | 1.89        |
| Plus                         | 0.98         | 0.95         | 1.00         | 0.92         | 0.95         | 1.04         | 0.91         | 0.93         | 0.94         | 0.86            | 0.95         | 0.91         | 0.95        |
| Medicare Wrap                | 0.96         | 0.97         | 1.01         | 1.00         | 0.95         | 1.06         | 0.97         | 1.00         | 1.00         | 0.95            | 1.04         | 0.95         | 0.99        |
| FFS Drugs                    | 0.90         | 0.87         | 0.89         | 0.83         | 0.86         | 0.97         | 0.86         | 0.89         | 0.90         | 0.83            | 0.91         | 0.86         | 0.88        |
| Mental Health Carveout Drugs | 0.16         | 0.17         | 0.17         | 0.17         | 0.16         | 0.18         | 0.16         | 0.17         | 0.17         | 0.16            | 0.17         | 0.17         | 0.17        |
| Itilization Percentages      |              |              |              |              |              |              |              |              |              |                 |              |              |             |
| Generic %                    | 82.1%        | 81.9%        | 81.9%        | 82.7%        | 82.6%        | 82.8%        | 82.5%        | 82.5%        | 82.3%        | 82.3%           | 82.3%        | 82.2%        | 82.3%       |
|                              |              |              |              |              |              |              |              |              |              |                 |              |              |             |
| FFS Drugs                    | 87.1%        | 87.1%        | 87.0%        | 88.0%        | 88.0%        | 88.1%        | 88.0%        | 87.8%        | 87.7%        | 87.7%           | 87.9%        | 87.9%        | 87.7%       |