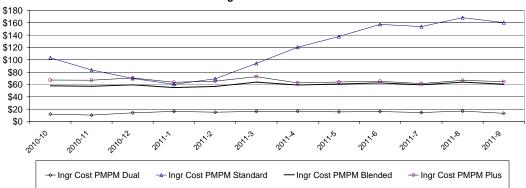

## **Ingredient Cost PMPM**

79.9%

80.0%

79.9%

|                              |              | 2010 2011    |              |              |              |              |              |              |              |                 |              |              |             |
|------------------------------|--------------|--------------|--------------|--------------|--------------|--------------|--------------|--------------|--------------|-----------------|--------------|--------------|-------------|
|                              | OCTOBER      | MOVEMBER     | DECEMBER     | JANUAR T     | FEBRUARY     | MARCH        | APRIL        | ener         | JUNE         | yu <sup>z</sup> | AUGUST       | SEPTEMBER    |             |
| Eligibility                  |              |              |              |              |              |              |              |              |              |                 |              |              | AVG/YTD     |
| Total Members                | 536,829      | 545,033      | 554,825      | 567,706      | 582,012      | 583,892      | 588,812      | 587,524      | 590,406      | 592,894         | 593,825      | 595,965      | 576,644     |
| FFS Members                  | 92,966       | 94,462       | 93,877       | 101,460      | 93,432       | 93,083       | 95,186       | 96,165       | 92,552       | 93,582          | 91,122       | 93,140       | 94,252      |
| Standard                     | 5,793        | 6,569        | 9,015        | 11,023       | 8,621        | 6,975        | 6,465        | 6,636        | 6,191        | 6,261           | 5,648        | 5,648        | 7,070       |
| Plus                         | 62,536       | 63,349       | 61,005       | 66,459       | 60,814       | 61,879       | 64,226       | 64,994       | 61,751       | 62,454          | 60,588       | 62,521       | 62,715      |
| Medicare Wrap                | 24,637       | 24,544       | 23,857       | 23,978       | 23,997       | 24,229       | 24,495       | 24,535       | 24,610       | 24,867          | 24,886       | 24,971       | 24,467      |
| Gross Figures                |              |              |              |              |              |              |              |              |              |                 |              |              |             |
| Total Cost                   | \$12,105,696 | \$12,427,341 | \$12,993,192 | \$12,929,023 | \$12,606,254 | \$14,174,946 | \$13,422,843 | \$13,913,764 | \$13,967,048 | \$13,381,543    | \$14,386,957 | \$13,894,313 | \$160,202,9 |
| FFS Drugs                    | \$3,979,166  | \$3,911,606  | \$4,067,044  | \$3,971,137  | \$3,901,970  | \$4,367,888  | \$4,114,438  | \$4,265,740  | \$4,251,219  | \$4,097,730     | \$4,246,798  | \$4,111,450  | \$49,286,1  |
| Mental Health Carveout Drugs | \$8,126,530  | \$8,515,734  | \$8,926,148  | \$8,957,886  | \$8,704,284  | \$9,807,058  | \$9,308,405  | \$9,648,024  | \$9,715,829  | \$9,283,813     | \$10,140,159 | \$9,782,863  | \$110,916,  |
| Total Rx                     | 169,921      | 172,286      | 178,580      | 179,184      | 171,655      | 193,810      | 178,841      | 184,786      | 182,736      | 171,137         | 185,721      | 179,760      | 2,148,417   |
| FFS Drugs                    | 83,412       | 81,987       | 83,927       | 83,865       | 80,382       | 90,246       | 82,301       | 85,467       | 83,601       | 77,282          | 83,330       | 80,443       | 996,243     |
| Mental Health Carveout Drugs | 86,509       | 90,299       | 94,653       | 95,319       | 91,273       | 103,564      | 96,540       | 99,319       | 99,135       | 93,855          | 102,391      | 99,317       | 1,152,174   |
| Cost/Rx                      | \$71.24      | \$72.13      | \$72.76      | \$72.16      | \$73.44      | \$73.14      | \$75.05      | \$75.30      | \$76.43      | \$78.19         | \$77.47      | \$77.29      | \$74.55     |
| FFS Drugs                    | \$47.70      | \$47.71      | \$48.46      | \$47.35      | \$48.54      | \$48.40      | \$49.99      | \$49.91      | \$50.85      | \$53.02         | \$50.96      | \$51.11      | \$49.50     |
| Mental Health Carveout Drugs | \$93.94      | \$94.31      | \$94.30      | \$93.98      | \$95.37      | \$94.70      | \$96.42      | \$97.14      | \$98.01      | \$98.92         | \$99.03      | \$98.50      | \$96.22     |
| Generic                      | \$62.92      | \$63.94      | \$65.09      | \$22.99      | \$23.14      | \$23.04      | \$23.12      | \$22.96      | \$22.70      | \$22.13         | \$20.87      | \$20.77      | \$32.81     |
| Brand                        | \$4.44       | \$4.53       | \$4.48       | \$307.11     | \$312.32     | \$314.33     | \$320.05     | \$321.59     | \$326.27     | \$338.27        | \$340.54     | \$338.94     | \$244.41    |
| PMPM Figures                 |              |              |              |              |              |              |              |              |              |                 |              |              |             |
| Cost PMPM                    | \$57.94      | \$57.03      | \$59.41      | \$54.92      | \$56.72      | \$63.72      | \$59.03      | \$60.78      | \$62.39      | \$59.45         | \$63.68      | \$60.56      | \$59.64     |
| Standard                     | \$103.23     | \$83.47      | \$69.82      | \$60.15      | \$69.34      | \$94.16      | \$120.43     | \$137.85     | \$157.41     | \$153.72        | \$168.28     | \$160.37     | \$114.85    |
| Plus                         | \$67.10      | \$67.02      | \$70.44      | \$63.52      | \$65.34      | \$72.67      | \$62.59      | \$64.10      | \$64.98      | \$61.43         | \$66.67      | \$64.63      | \$65.88     |
| Medicare Wrap                | \$11.84      | \$10.49      | \$14.06      | \$16.24      | \$15.10      | \$16.41      | \$16.49      | \$15.48      | \$15.98      | \$14.59         | \$16.95      | \$13.28      | \$14.74     |
| FFS Drugs                    | \$42.80      | \$41.41      | \$43.32      | \$39.14      | \$41.76      | \$46.92      | \$43.23      | \$44.36      | \$45.93      | \$43.79         | \$46.61      | \$44.14      | \$43.62     |
| Mental Health Carveout Drugs | \$15.14      | \$15.62      | \$16.09      | \$15.78      | \$14.96      | \$16.80      | \$15.81      | \$16.42      | \$16.46      | \$15.66         | \$17.08      | \$16.42      | \$16.02     |
| Rx PMPM                      | 1.06         | 1.03         | 1.06         | 0.99         | 1.02         | 1.15         | 1.03         | 1.06         | 1.07         | 0.98            | 1.09         | 1.03         | 1.05        |
| Standard                     | 1.98         | 1.74         | 1.43         | 1.28         | 1.48         | 2.02         | 2.01         | 2.11         | 2.20         | 1.98            | 2.30         | 2.18         | 1.89        |
| Plus                         | 0.98         | 0.95         | 1.00         | 0.92         | 0.95         | 1.04         | 0.91         | 0.93         | 0.94         | 0.86            | 0.95         | 0.91         | 0.95        |
| Medicare Wrap                | 0.96         | 0.97         | 1.01         | 1.00         | 0.95         | 1.06         | 0.97         | 1.00         | 1.00         | 0.95            | 1.04         | 0.95         | 0.99        |
| FFS Drugs                    | 0.90         | 0.87         | 0.89         | 0.83         | 0.86         | 0.97         | 0.86         | 0.89         | 0.90         | 0.83            | 0.91         | 0.86         | 0.88        |
| Mental Health Carveout Drugs | 0.16         | 0.17         | 0.17         | 0.17         | 0.16         | 0.18         | 0.16         | 0.17         | 0.17         | 0.16            | 0.17         | 0.17         | 0.17        |
| Itilization Percentages      |              |              |              |              |              |              |              |              |              |                 |              |              |             |
| Generic %                    | 82.1%        | 81.9%        | 81.9%        | 82.7%        | 82.6%        | 82.8%        | 82.5%        | 82.5%        | 82.3%        | 82.3%           | 82.3%        | 82.2%        | 82.3%       |
|                              |              |              |              |              |              |              |              |              |              |                 |              |              |             |
| FFS Drugs                    | 87.1%        | 87.1%        | 87.0%        | 88.0%        | 88.0%        | 88.1%        | 88.0%        | 87.8%        | 87.7%        | 87.7%           | 87.9%        | 87.9%        | 87.7%       |