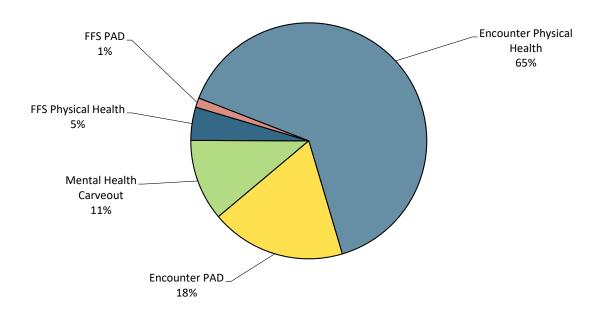

## **YTD Percent Paid Amounts**

OHP = Oregon Health Plan

ACA = Affordable Care Act expansion

PAD = Physician-administered drugs

 $Amount\ Paid\ on\ the\ Claim=1)\ Ingredient\ Cost\ ([AAAC/NADAC/WAC]\ x\ Dispense\ Quantity)+Dispensing\ Fee.$ 

OHP = Oregon Health Plan

ACA = Affordable Care Act expansion

Amount Paid on the Claim = 1) Ingredient Cost ([AAAC/NADAC/WAC] x Dispense Quantity) + Dispensing Fee. If Billed Amount is lower, pay Billed Amount, 2) - TPL amount