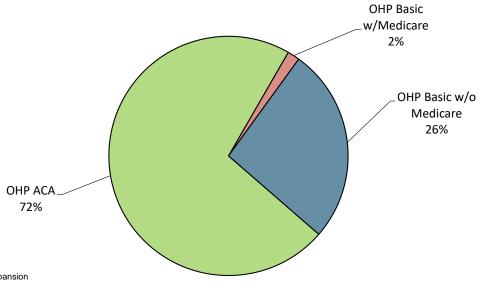

## **YTD Percent Paid Amounts**

OHP = Oregon Health Plan

ACA = Affordable Care Act expansion

PAD = Physician-administered drugs

 $Amount\ Paid\ on\ the\ Claim=1)\ Ingredient\ Cost\ ([AAAC/NADAC/WAC]\ x\ Dispense\ Quantity)+Dispensing\ Fee.$ 

OHP = Oregon Health Plan

ACA = Affordable Care Act expansion

Amount Paid on the Claim = 1) Ingredient Cost ([AAAC/NADAC/WAC] x Dispense Quantity) + Dispensing Fee. If Billed Amount is lower, pay Billed Amount, 2) - TPL amount