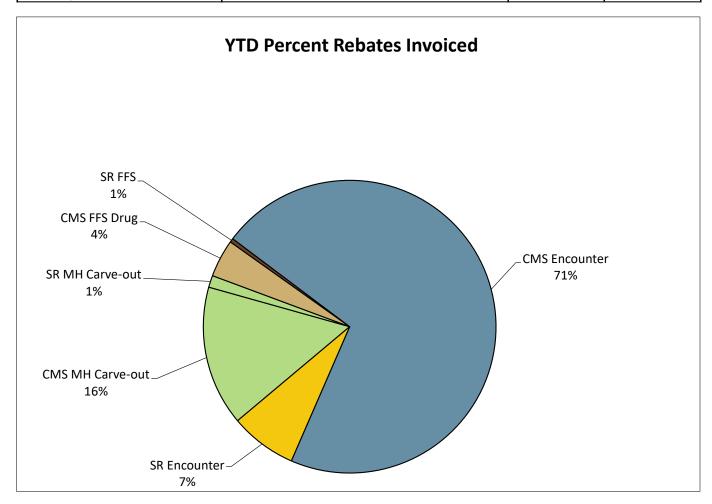

# Pharmacy Utilization Summary Report: April 2021 - March 2022

| Quarterly Rebates Invoiced              | 2021-Q2       | 2021-Q3       | 2021-Q4       | 2022-Q1       | YTD Sum       |
|-----------------------------------------|---------------|---------------|---------------|---------------|---------------|
| Total Rebate Invoiced (FFS & Encounter) | \$119,964,250 | \$115,533,134 | \$112,913,069 | \$120,722,592 | \$469,133,045 |
| CMS MH Carve-out                        | \$19,331,841  | \$18,516,840  | \$17,609,601  | \$17,091,410  | \$72,549,692  |
| SR MH Carve-out                         | \$1,416,074   | \$1,615,300   | \$1,793,886   | \$1,338,990   | \$6,164,250   |
| CMS FFS Drug                            | \$5,337,467   | \$4,613,930   | \$4,766,432   | \$4,819,949   | \$19,537,779  |
| SR FFS                                  | \$512,938     | \$452,218     | \$548,725     | \$497,416     | \$2,011,298   |
| CMS Encounter                           | \$84,671,311  | \$81,368,669  | \$79,504,305  | \$88,782,079  | \$334,326,364 |
| SR Encounter                            | \$8,694,619   | \$8,966,176   | \$8,690,120   | \$8,192,747   | \$34,543,662  |

SR = Supplemental Rebate

CMS = Center for Medicaid Services

PAD = Physician-administered drugs

MH = Mental Health

Drug Use Research & Management Program
DHS - Health Systems Division
500 Summer Street NE, E35, Salem, OR 97301-1079
Phone 503-947-5220 | Fax 503-947-1119