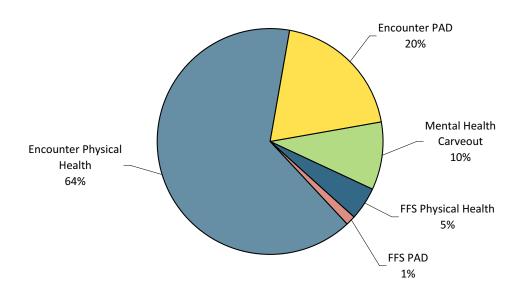

## **YTD Percent Paid Amounts**

OHP = Oregon Health Plan

ACA = Affordable Care Act expansion

PAD = Physician-administered drugs

Amount Paid on the Claim = 1) Ingredient Cost ([AAAC/NADAC/WAC] x Dispense Quantity) + Dispensing Fee.

OHP = Oregon Health Plan

ACA = Affordable Care Act expansion

Amount Paid on the Claim = 1) Ingredient Cost ([AAAC/NADAC/WAC] x Dispense Quantity) + Dispensing Fee. If Billed Amount is lower, pay Billed Amount, 2) - TPL amount