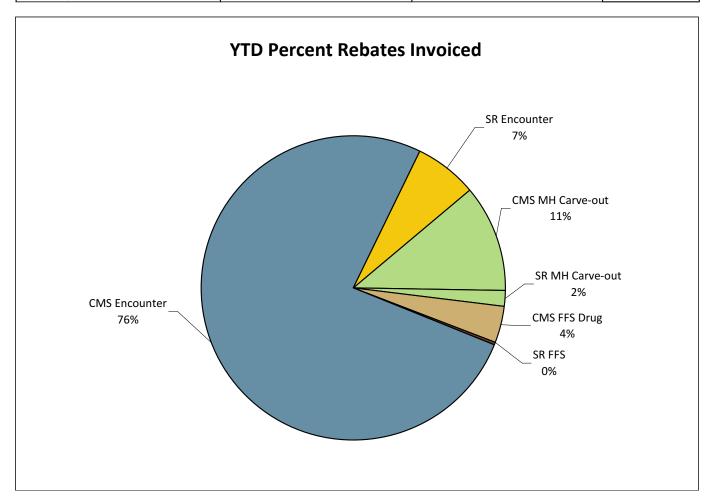

## Pharmacy Utilization Summary Report: July 2022 - June 2023

| Quarterly Rebates Invoiced              | 2022-Q3       | 2022-Q4       | 2023-Q1       | 2023-Q2       | YTD Sum       |
|-----------------------------------------|---------------|---------------|---------------|---------------|---------------|
| Total Rebate Invoiced (FFS & Encounter) | \$120,756,557 | \$115,576,578 | \$129,911,059 | \$143,046,781 | \$509,290,976 |
| CMS MH Carve-out                        | \$16,615,277  | \$15,323,997  | \$15,090,502  | \$11,213,778  | \$58,243,554  |
| SR MH Carve-out                         | \$2,206,069   | \$1,976,038   | \$1,866,627   | \$2,361,379   | \$8,410,113   |
| CMS FFS Drug                            | \$4,523,289   | \$3,911,477   | \$5,438,767   | \$5,503,535   | \$19,377,068  |
| SR FFS                                  | \$557,128     | \$429,720     | \$579,671     | \$536,966     | \$2,103,485   |
| CMS Encounter                           | \$86,616,033  | \$85,744,861  | \$99,575,171  | \$114,771,319 | \$386,707,384 |
| SR Encounter                            | \$10,238,761  | \$8,190,484   | \$7,360,322   | \$8,659,804   | \$34,449,372  |

SR = Supplemental Rebate

CMS = Center for Medicaid Services

PAD = Physician-administered drugs

MH = Mental Health

Drug Use Research & Management Program
DHS - Health Systems Division
500 Summer Street NE, E35, Salem, OR 97301-1079
Phone 503-947-5220 | Fax 503-947-1119