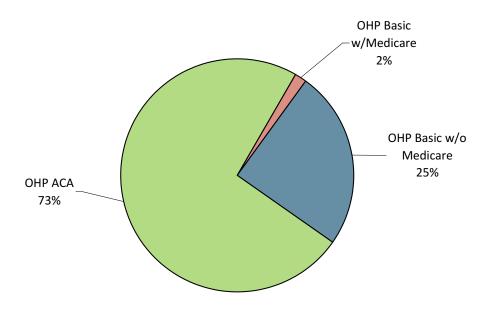

## **YTD Percent Paid Amounts**

OHP = Oregon Health Plan

ACA = Affordable Care Act expansion

PAD = Physician-administered drugs

Amount Paid on the Claim = 1) Ingredient Cost ([AAAC/NADAC/WAC] x Dispense Quantity) + Dispensing Fee.

OHP = Oregon Health Plan

ACA = Affordable Care Act expansion

Amount Paid on the Claim = 1) Ingredient Cost ([AAAC/NADAC/WAC] x Dispense Quantity) + Dispensing Fee. If Billed Amount is lower, pay Billed Amount, 2) - TPL amount